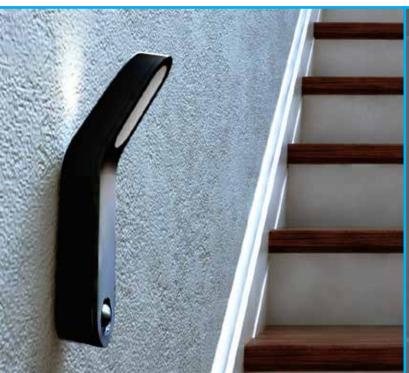

## Energy Saving LED Light with Ultra-Sensitive Motion Sensor

Built-in Battery | Plug and Play | PIR Technology | Contemporary Design

PIR Motion Sensor

Super Bright

Rechargeable

Auto power On

The best choice for ambient lighting in your closet down the stairway. MotionCandle-1 is battery-operated and has a handy motion sensor for those wanting instant light without flicking a switch. With a 15-second illumination when set to the sensor function and a 2m range, you'll find this handy for those dark cupboards or hallways where power sockets are scarce. This makes MotionCandle-1 the most versatile utility light in the range with its sleek structure, it oozes contemporary design.