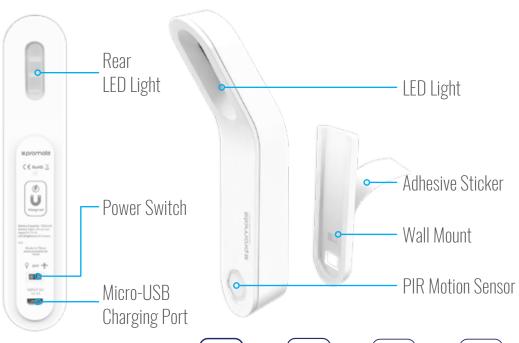

## **Specifications**

Battery Capacity : 1800mAh
Battery Type : Lithium-ion
Input : 5V/1A-2A
Motion Sensor Range : 2 meters +/- 15%
Charging Time : 5 Hours
Usage Time : 10 hours