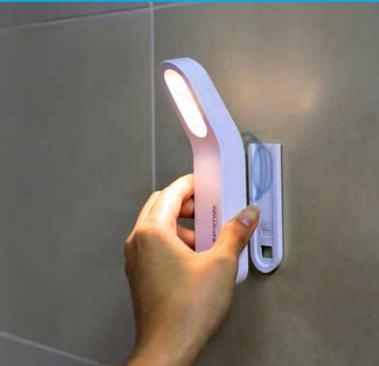

## Energy Saving LED Light with Ultra-Sensitive Motion Sensor

Built-in Battery | Plug and Play | PIR Technology | Contemporary Design

PIR Motion Sensor

Super Bright

Rechargeable

Auto power On

The best choice for ambient lighting in your closet down the stairway. MotionCandle-1 is battery-operated and has a handy motion sensor for those wanting instant light without flicking a switch. With a 15-second illumination when set to the sensor function and a 2m range, you'll find this handy for those dark cupboards or hallways where power sockets are scarce. This makes MotionCandle-1 the most versatile utility light in the range with its sleek structure, it oozes contemporary design.