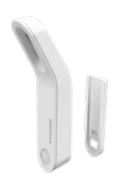

## Energy Saving LED Light with Ultra-Sensitive Motion Sensor

Built-in Battery | Plug and Play | PIR Technology | Contemporary Design

PIR Motion Sensor

Super Bright

Rechargeable

Auto power On

The best choice for ambient lighting in your closet down the stairway. MotionCandle-1 is battery-operated and has a handy motion sensor for those wanting instant light without flicking a switch. With a 15-second illumination when set to the sensor function and a 2m range, you'll find this handy for those dark cupboards or hallways where power sockets are scarce. This makes MotionCandle-1 the most versatile utility light in the range with its sleek structure, it oozes contemporary design.

## Available Color

: >45lm

| COMPATIBILITY PACKAGING CONTENT COLORS CERTIFICATION | Not Applicable | » MotionCandle-1  | White Black | CE RoHS № 🚨 🛎 |
|------------------------------------------------------|----------------|-------------------|-------------|---------------|
|                                                      | COMPATIBILITY  | PACKAGING CONTENT | COLORS      | CERTIFICATION |