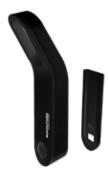

## Energy Saving LED Light with Ultra-Sensitive Motion Sensor

Built-in Battery | Plug and Play | PIR Technology | Contemporary Design

PIR Motion Sensor

Super Bright

Rechargeable

Auto power On

The best choice for ambient lighting in your closet down the stairway. MotionCandle-1 is battery-operated and has a handy motion sensor for those wanting instant light without flicking a switch. With a 15-second illumination when set to the sensor function and a 2m range, you'll find this handy for those dark cupboards or hallways where power sockets are scarce. This makes MotionCandle-1 the most versatile utility light in the range with its sleek structure, it oozes contemporary design.

## Available Color

: >45lm

| COMPATIBILITY PACKAGING CONTENT COLORS CERTIFICATION | Not Applicable | » MotionCandle-1  | White Black | CE RoHS № 🚨 🛎 |
|------------------------------------------------------|----------------|-------------------|-------------|---------------|
|                                                      | COMPATIBILITY  | PACKAGING CONTENT | COLORS      | CERTIFICATION |