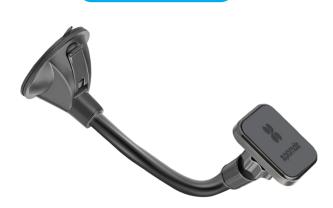

## Universal 360° Magnetic Rotatable Dashboard Car Mount

Anti-Slip Magnetic Grip | Flexible Gooseneck | Easy Set-up

MagMount-2 is a high quality magnetic cell phone car mount whose universal design will allow it to hold any and all smartphones securely and keep it conveniently and comfortably within reach. Made from high quality plastic this mount will not break easily and its strong suction cup is easy to install and remove and won't leave any nasty residue on your windshield. The flexible gooseneck and 360 degree swivel head, lets you tilt the mount to fit your optimum viewing angle. MagMount-2 is truly the best companion on a road trips.