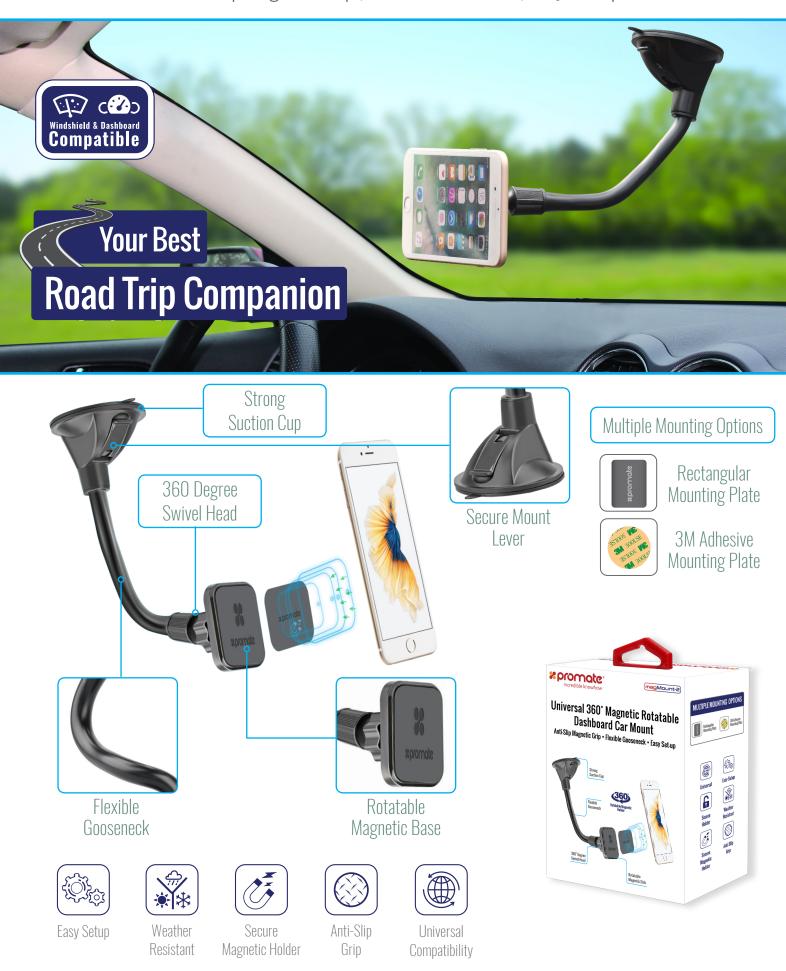

## Universal 360° Magnetic Rotatable Dashboard Car Mount

Anti-Slip Magnetic Grip | Flexible Gooseneck | Easy Set-up

MagMount-2 is a high quality magnetic cell phone car mount whose universal design will allow it to hold any and all smartphones securely and keep it conveniently and comfortably within reach. Made from high quality plastic this mount will not break easily and its strong suction cup is easy to install and remove and won't leave any nasty residue on your windshield. The flexible gooseneck and 360 degree swivel head, lets you tilt the mount to fit your optimum viewing angle. MagMount-2 is truly the best companion on a road trips.